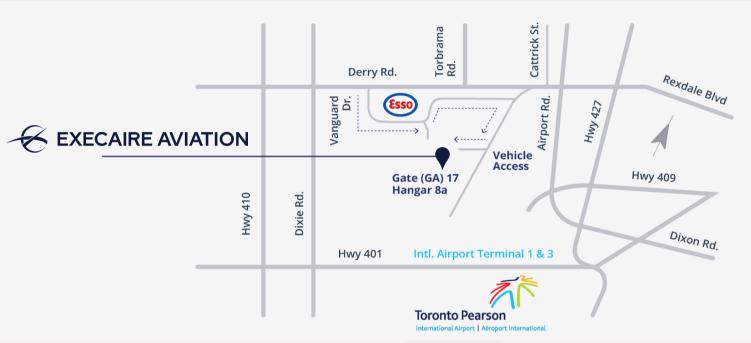

## **Directions to Execuire Aviation**

#### From East/Downtown:

Take the Gardiner Expressway West to the 427 North. Exit off the 427 North onto Rexdale Blvd./Derry Road. Turn West (left) on Derry Road and continue past Airport Road. Turn left on Vanguard and follow the signs to Hangar 8, parallel to Derry Road. Execaire Aviation will be located on the right-hand side of the road.

#### From West (Mississauga/Oakville/Burlington/Hamilton):

Take the 401 East and exit Dixie Road North. At Derry Road turn right (East). Turn right on Vanguard and follow the signs to Hangar 8, parallel to Derry Road. Execaire Aviation is on the right-hand side of the road.

#### From North (Brampton):

Take 410 South and exit Derry Road. Head East (turn left). Turn right at Vanguard and follow the signs to Hangar 8, parallel to Derry. Execaire Aviation will be located on the right-hand side of the road.

### From East/Uptown (North York):

Take the 401 West to exit 409 West. Take the 409 to the 427 North. Exit off the 427 North onto Rexdale Blvd./Derry Road. Turn West (left) on Derry Road and continue past Airport Road. Turn left on Vanguard and follow the signs to Hangar 8, parallel to Derry. Execaire Aviation will be located on the right-hand side of the road.